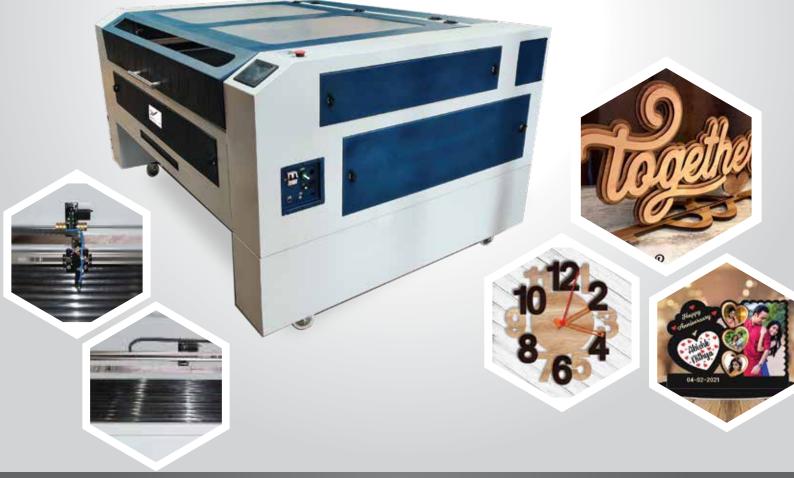

# LOSEr Engraver/Cutting Machine

#### Core Details:

- Drive system with high precision speed guide with roller high precision, wear resistance, small resistance, high speed, arc gear synchronous belt.
- Equipped with manual modulation focused lasre head, responsive and accurate, the machine can adjust the focused position according to engraving and cutting alternation.
- Lastest technology stepper motor and servo drive system technology

#### Applicable Industries

- 🗭 Signage
- Indoor and outdoor advertisement, Art & craft, Gift, Toys, Model cutting
- Interior and Decorators, Paper & Packaging
- >> Wood and MDF Cutting